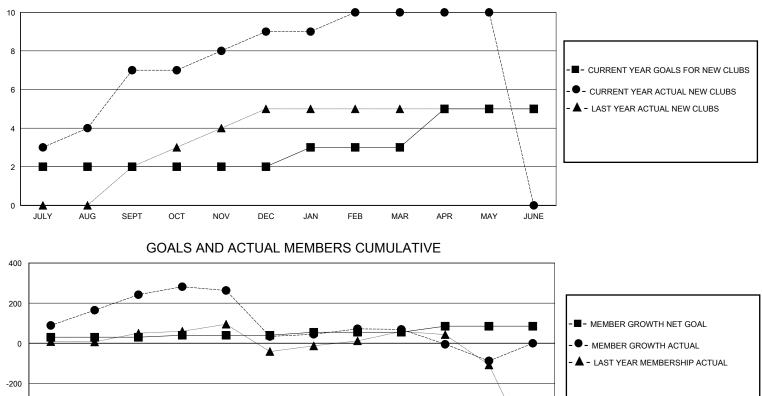

## MONTHLY MEMBERSHIP PROGRESS REPORT

District 321A2

Results as of: 5/31/2024

| GMT:                  |               | LOCATION INDIA |               |                       |                        |                         |                                                    |
|-----------------------|---------------|----------------|---------------|-----------------------|------------------------|-------------------------|----------------------------------------------------|
| Clubs                 |               |                |               | Members               |                        |                         |                                                    |
| RESULTS FOR 2023-2024 |               |                |               | RESULTS FOR 2023-2024 |                        |                         |                                                    |
| QUARTER               | NEW CLUB GOAL | NEW CLUBS      | DROPPED CLUBS | QUARTER MEM           | BER GROWTH NET<br>GOAL | MEMBER GROWTH<br>ACTUAL | DROPPED<br>MEMBERS ACTUAL<br>(including transfers) |
| JULY/AUG/SEPT         | 2             | 7              | 2             | JULY/AUG/SEPT         | 30                     | 396                     | 124                                                |
| OCT/NOV/DEC           | 0             | 2              | 3             | OCT/NOV/DEC           | 10                     | 183                     | 378                                                |
| JAN/FEB/MAR           | 1             | 1              | 0             | JAN/FEB/MAR           | 15                     | 91                      | 47                                                 |
| APR/MAY/JUNE          | 2             | 0              | 1             | APR/MAY/JUNE          | 30                     | 67                      | 201                                                |
| L                     | GOALS         | AND ACTUA      | L NEW CLUBS C | UMULATIVE             |                        |                         |                                                    |