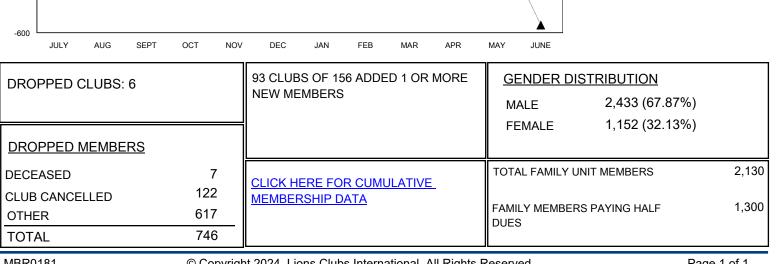

## MONTHLY MEMBERSHIP PROGRESS REPORT

District 321A2

Results as of: 5/31/2024

| GMT:                  |               | LOCATION INDIA |               |                       |                        |                         |                                                    |
|-----------------------|---------------|----------------|---------------|-----------------------|------------------------|-------------------------|----------------------------------------------------|
| Clubs                 |               |                |               | Members               |                        |                         |                                                    |
| RESULTS FOR 2023-2024 |               |                |               | RESULTS FOR 2023-2024 |                        |                         |                                                    |
| QUARTER               | NEW CLUB GOAL | NEW CLUBS      | DROPPED CLUBS | QUARTER MEM           | BER GROWTH NET<br>GOAL | MEMBER GROWTH<br>ACTUAL | DROPPED<br>MEMBERS ACTUAL<br>(including transfers) |
| JULY/AUG/SEPT         | 2             | 7              | 2             | JULY/AUG/SEPT         | 30                     | 396                     | 124                                                |
| OCT/NOV/DEC           | 0             | 2              | 3             | OCT/NOV/DEC           | 10                     | 183                     | 378                                                |
| JAN/FEB/MAR           | 1             | 1              | 0             | JAN/FEB/MAR           | 15                     | 91                      | 47                                                 |
| APR/MAY/JUNE          | 2             | 0              | 1             | APR/MAY/JUNE          | 30                     | 67                      | 201                                                |
| L                     | GOALS         | AND ACTUA      | L NEW CLUBS C | UMULATIVE             |                        |                         |                                                    |

-400

© Copyright 2024, Lions Clubs International, All Rights Reserved.